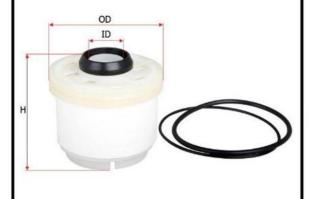

## **SUPERSESSION NOTICE**

OLD PART No.

F-11112

NEW PART No.

F-10200

Sakura part: F-11112 has been superseded to F-10200

Cross references: 23390-0L050, R2619P, WCF31.

Applications: Isuzu D-Max/MU-X, Toyota Hiace/Hilux.

F-10200: Following OE improvements as per product supersessions.

Please check the F-10200 bulletin for more information.

Solcrest PTY LTD. ABN: 89 004 016 905 Website: www.sakurafilters.com.au

Free Phone: 1800 246 302 Free Fax: 1800 887 849 **Email: admin@sakurafilters.com.au** 