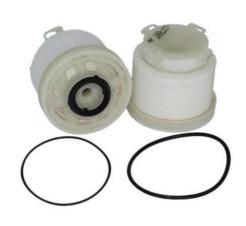

## **SUPERSESSION NOTICE**

OLD PART No.

F-11112

NEW PART No.

F-10200

Sakura part: F-11112 has been superseded to F-10200

Cross references: 23390-0L050, R2619P, WCF31.

Applications: Isuzu D-Max/MU-X, Toyota Hiace/Hilux.

F-10200: Following OE improvements as per product supersessions.

Please check the F-10200 bulletin for more information.

Solcrest PTY LTD. ABN: 89 004 016 905 Website: www.sakurafilters.com.au

Free Phone: 1800 246 302 Free Fax: 1800 887 849 **Email: admin@sakurafilters.com.au** 