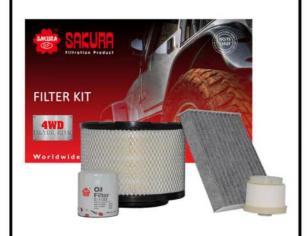

## SUPERSESSION NOTICE

OLD PART No.

K-11151

NEW PART No.

K-11500

Sakura part: K-11151 has been superseded to the new 4WD

kit number K-11500.

Cross references: RSK2C, X902716, MK13455

Applications: Toyota Hilux KUN16/26 1KDFTV 2005-ON.

K-11500: Supplied with new fuel filter F-10200.

Please check with your webonline account or your distributor for pricing and availability.

Solcrest PTY LTD. ABN: 89 004 016 905 Website: www.sakurafilters.com.au