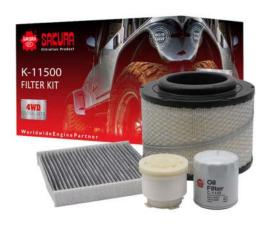

## SUPERSESSION NOTICE

OLD PART No.

K-11151

NEW PART No.

K-11500

Sakura part: K-11151 has been superseded to the new 4WD

kit number K-11500.

Cross references: RSK2C, X902716, MK13455

Applications: Toyota Hilux KUN16/26 1KDFTV 2005-ON.

K-11500: Supplied with new fuel filter F-10200.

Please check with your webonline account or your distributor for pricing and availability.

Solcrest PTY LTD. ABN: 89 004 016 905 Website: www.sakurafilters.com.au