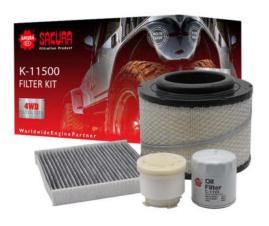

## SUPERSESSION NOTICE

OLD PART No.

K-11170

NEW PART No.

K-11500

Sakura part: K-11170 has been superseded to the new 4WD

kit number K-11500.

Cross references: RSK2C, X902716, MK13455

Applications: Toyota Hilux KUN16/26 1KDFTV 2005-ON.

K-11500: Supplied with new fuel filter F-10200.

Note: As per following OE part 23390-0L050 is interchangeable with

F-10200, and not F-17011.

Please check with your webonline account or your distributor for pricing and availabillity.