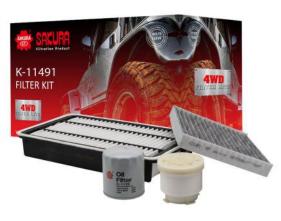

## **SUPERSESSION NOTICE**

OLD PART No.

K-11490

NEW PART No.

K-11491

Sakura part: K-11490 has been superseded to the new 4WD

kit number K-11491.

Cross references: RSK37C

Applications: Toyota Hiace KDH201/221/223 1KDFTV 2006-ON

K-11491- Supplied with new fuel filter F-10200.

Please check with your webonline account or your distributor for pricing and availabillity.

Solcrest PTY LTD. ABN: 89 004 016 905 Website: www.sakurafilters.com.au